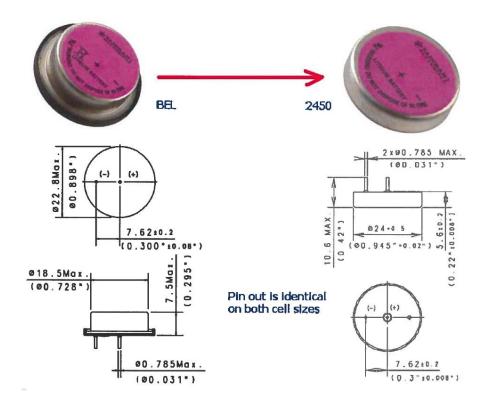

The replacement we are recommending is our TL-2450 battery and the high temperature version, TLH-2450. Data sheets are available on our web site.

The TL-2450 is 2mm larger in diameter, but 2mm less in height. The pin out is identical to the BEL cell and the capacity is significantly higher.