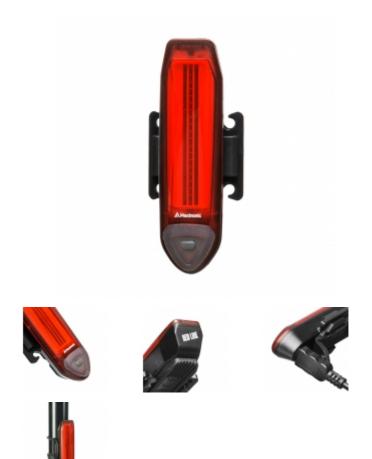

## Hi-tech rechargeable taillight Red Line

Product code: ABR0021

| Specification:  |                                            |
|-----------------|--------------------------------------------|
| Charging time:  | 2 h                                        |
| Operation time: | 100% 3h, 30% 16h, Pulse 15h,<br>strobe 18h |
| Weight:         | 22 g                                       |
| Visibility:     | 270 stopni                                 |
| Dimensions:     | 70 × 29 × 18 mm                            |
| Power supply:   | USB; Li-poly 3,7V 300mAh                   |
| Light source:   | COB LED                                    |
|                 | 22                                         |

## **Product description**

The rechargeable Red Line taillight pushes the technical line by replacing single bulbs with a bright 20 lm LED panel for 270o of protection.

The Li-Poly batteryholds 3 times the energy than traditional batteries for more light at less weight. Equipped with charging and low battery indicators. Unlike regular batteries that dim as they drain, a built-in voltage regulator prevents the brightness fromdropping off. The light easily survives rear wheel spray while riding in a drivingrain (IPX4).