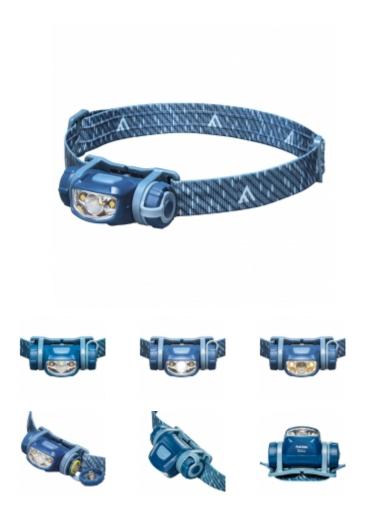

## Lightweight battery headlamp Photon with cold and warm light

**Product code: AHL0011** 

| Specification:          |                                                        |
|-------------------------|--------------------------------------------------------|
| Batteries included:     | <b>⋞</b>                                               |
| Safety lock:            | <b>⋞</b>                                               |
| Operation time:         | Cree 100% 2h, 10% 8h; Nichia<br>100% 3h 48min, 10% 20h |
| Color of emitted light: | Cree cold white, Nichia warm white                     |
| Material:               | plastic                                                |
| Light output:           | Cree 90 lm/ , Nichia 23 lm                             |
| Series:                 | Adventure Line                                         |
| Operation modes:        | ADS Tech. 100-10%                                      |
| Weight:                 | 54 g                                                   |
| Waterproof:             | IPX4                                                   |
| Shockproof:             | 1m                                                     |
| Dimensions:             | 60 × 35 × 25 mm                                        |
| Light Distance:         | 78 m                                                   |
| Power supply:           | 1 × AA                                                 |
| Light source:           | Cree® XP-E2 LED + 2 × 5mm<br>Nichia® LED               |
| :                       | 54                                                     |

## **Product description**

The phenomenal Photon is light years ahead for compactness and performance. Its small size hosts giant features, including dual diodes for both a 90 lm spot beam and an anti-glare warm LED, Switch-Lock function to prevent battery drain and our "Advanced Dimming System" (ADS) for smooth brightness control. Powered by a single AA battery, the water resistant and shock proof Photon is fabulous.