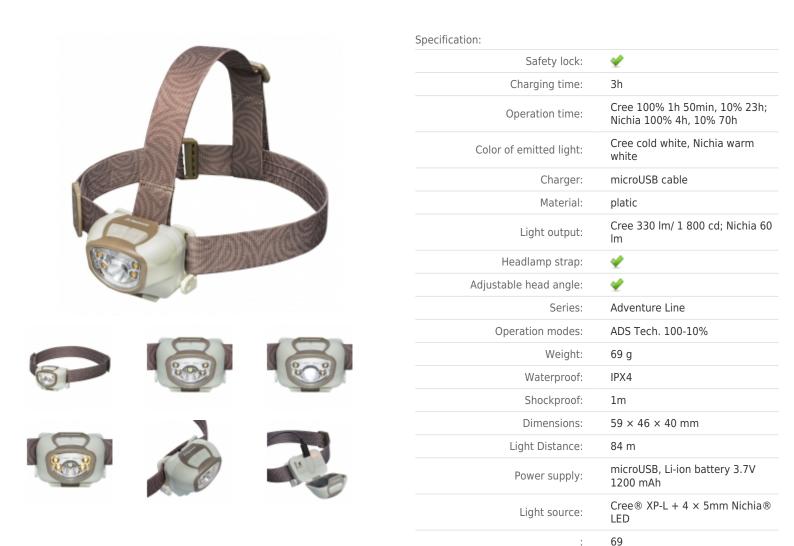

## Nippo 3.3 RC headlamp with ADS/ Advanced Dimming System, cold and warm light

Product code: AHL0014

## **Product description**

Enhanced battery life and a blistering output combine to make the rechargeable Nippo 3.3 RC the series flagship headlamp. A Cree 330 Im LED provides a powerful spot beam, blazing your trail for 84 meters. Switch on the 4 Nichia warm light LEDS for a soft floodlight effect that creates a warm glow for 8 meters and up for 8 hours. Insert the USB cable directly into the lamp's head for a quick recharge without an additional battery cage or cable.

Rather than preselected power modes with large jumps, Nippo 3.3 possess Mactronic's propriety "Advanced Dimming System" (ADS) for smooth brightness control. ADS gives an infinite adjustment to power the lamp on your head exactly for each task at hand.

An intelligent memory function remembers the last output used, resuming the last ADS setting employed. Handy when hiking or hunting to

prevent temporary blindness due to a bright beam or scaring off game.

The switch lock prevents accidental battery drain during storage and transport, making sure the Nippo 3.3 won't let you down when you need to set up camp or navigate a tricky trail.

A 90° adjustable head puts the light right where you need it regardless of your position.

With a waterproof rating of IPX4 and shock resistance of a meter, the Nippo 3.3 is Sumo tough as it is stylish.

Copyright @2011 by Mactronic Sp. z o.o. S.k. All inclusive by pimago.pl